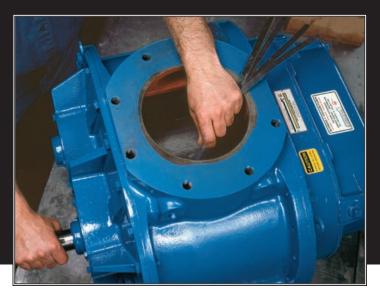

## The Meyer Rebuild Process

- Free Estimate
- Each unit is fully inspected including gears, impellers and casing
- Individual parts dimensions are verified versus new specifications
- Impellers are welded, brazed and machined to original OEM specifications
- Shafts are rebuilt including metalizing and grinding
- Head plates are ground and true
- Impeller case is re-bored and ground to new specifications
- Unit is re-assembled with all new OEM parts including bearings and seals
- All blowers are run tested on our 75HP variable speed test stand
- Sound, Vibration and Slip Tests are documented