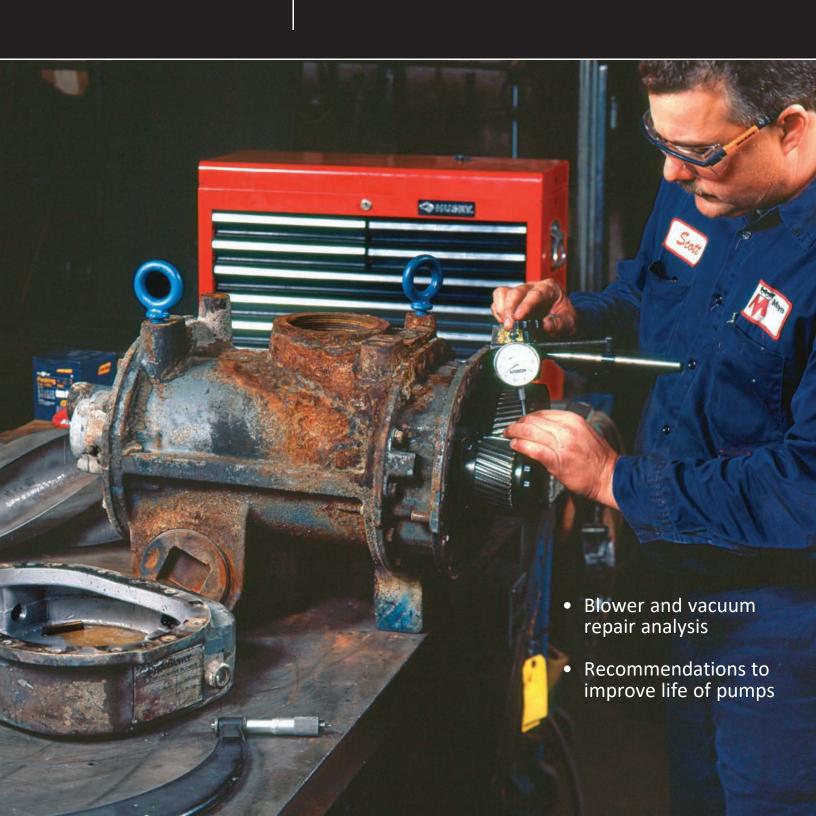

#### **Technical Support**

 Meyer will send an engineer or service technician to your site and provide recommendations to improve system and blower performance