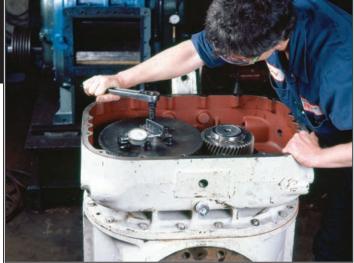

## The Meyer Rebuild Process

- Free Estimate
- Each unit is fully inspected including gears, impellers and casing
- Individual parts dimensions are verified versus new specifications
- Impellers are welded, brazed and machined to original OEM specifications
- Shafts are rebuilt including metalizing and grinding
- Head plates are ground and true
- Impeller case is re-bored and ground to new specifications
- Unit is re-assembled with all new OEM parts including bearings and seals
- All blowers are run tested on our 75HP variable speed test stand
- Sound, Vibration and Slip Tests are documented